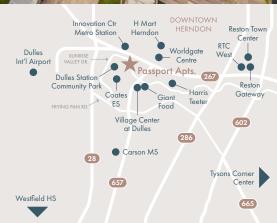

## TIMELESS APARTMENT HOMES IN A TRANSIT-ORIENTED LOCATION

Passport Apartments is a 344-unit luxury apartment community located within the DC Metro area in Herndon, Virginia. Located just steps from the Innovation Center Station on the DC Metro's Silver Line, Passport's residents are well connected to the Metro area with just a five-minute ride to Dulles Airport and a 20-minute trip to the Tysons Metro Station. The community also offers favorable access to retail amenities, parks and trails, Historic Downtown Herndon, major employment and the area's top schools. Upgraded unit finishes and marketleading amenities combine for a higher level of apartment living in Herndon area.