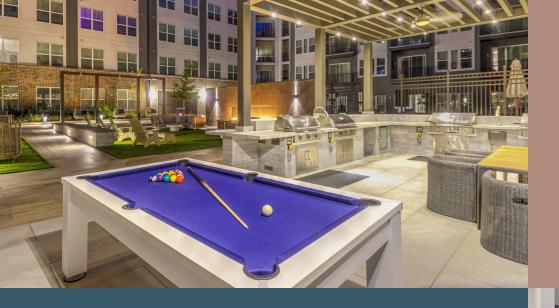

## **344 UNITS:**

- 22 Studios
- 243 One Bed/One Bath
- 79 Two Bed/Two Baths
- 278 Market Rate Units
- 66 WDU/ADU Units

- 100% Smoke Free
- 12'-17' Floor-to-ceiling Windows with Solar Shades
- · Luxury Vinyl Plank Flooring
- Granite Countertops with Herringbone Ceramic Tile Backsplash
- Stainless Steel Appliances
- Full-size Washer and Dryer in Each Home
- Undermount Sinks and Framed Mirrors in Baths
- Separate Showers with Hexagon Tile Surround and Double Vanities Available
- Custom-designed Closets with Modular Shelving
- Private Balconies and Patios
- Sky Lounge with Terrace and Sweeping Views of the Shenandoah National Park
- Resort-style Saltwater Pool with Grills, Fire Features, and Outdoor Games
- Fully-equipped Fitness
  Center and Separate Fitness
  Studio with State-of-the-art

## Technogym Equipment

- Clubroom with Entertainment Kitchen and Fireplace
- Business Lounge with Private Workstations, Conference Room and Coworking Areas
- Pet-friendly Community with Pet Spa
- Electric Vehicle Charging Stations
- Storage Spaces Available
- Bike Storage Available
- 24-hour Parcel Storage