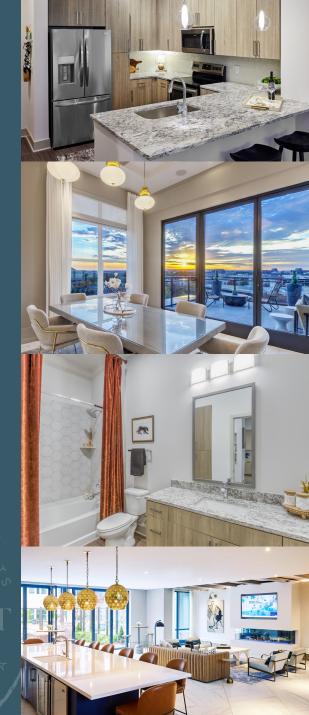

## **344 UNITS:**

- 22 Studios
- 243 One Bed/One Bath
- 79 Two Bed/Two Baths
- 278 Market Rate Units
- 66 WDU/ADU Units

- 100% Smoke Free
- 12'-17' Floor-to-ceiling Windows with Solar Shades
- · Luxury Vinyl Plank Flooring
- Granite Countertops with Herringbone Ceramic Tile Backsplash
- Stainless Steel Appliances
- Full-size Washer and Dryer in Each Home
- Undermount Sinks and Framed Mirrors in Baths
- Separate Showers with Hexagon Tile Surround and Double Vanities Available
- Custom-designed Closets with Modular Shelving
- Private Balconies and Patios
- Sky Lounge with Terrace and Sweeping Views of the Shenandoah National Park
- Resort-style Saltwater Pool with Grills, Fire Features, and Outdoor Games
- Fully-equipped Fitness
  Center and Separate Fitness
  Studio with State-of-the-art