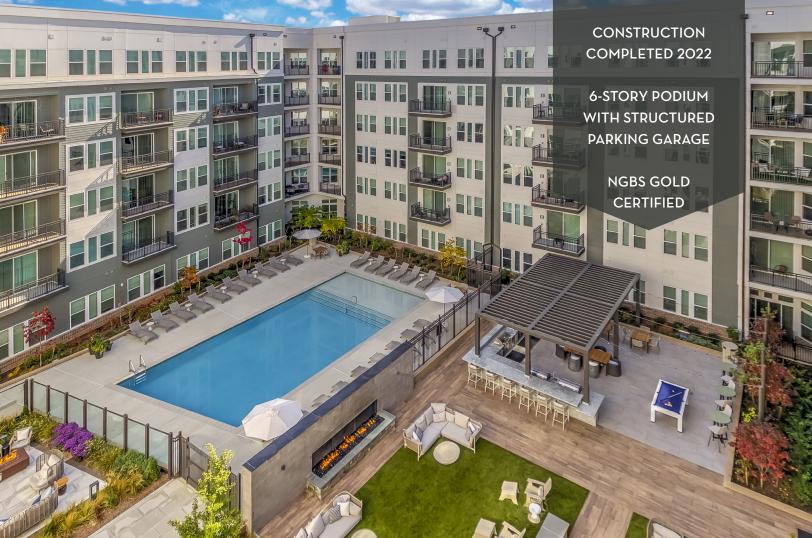

## TIMELESS APARTMENT HOMES IN A TRANSIT-ORIENTED LOCATION

Passport Apartments is a 344-unit luxury apartment community located within the DC Metro area in Herndon, Virginia. Located just steps from the Innovation Center Station on the DC Metro's Silver Line, Passport's residents are well connected to the Metro area with just a five-minute ride to Dulles Airport and a 20-minute trip to the Tysons Metro Station. The community also offers favorable access to retail amenities, parks and trails, Historic Downtown Herndon, major employment and the area's top schools. Upgraded unit finishes and marketleading amenities combine for a higher level of apartment living in Herndon area.

## **344 UNITS:**

- 22 Studios
- 243 One Bed/One Bath
- 79 Two Bed/Two Baths
- 278 Market Rate Units
- 66 WDU/ADU Units

- 100% Smoke Free
- 12'-17' Floor-to-ceiling Windows with Solar Shades
- · Luxury Vinyl Plank Flooring
- Granite Countertops with Herringbone Ceramic Tile Backsplash
- Stainless Steel Appliances
- Full-size Washer and Dryer in Each Home
- Undermount Sinks and Framed Mirrors in Baths
- Separate Showers with Hexagon Tile Surround and Double Vanities Available
- Custom-designed Closets with Modular Shelving
- Private Balconies and Patios
- Sky Lounge with Terrace and Sweeping Views of the Shenandoah National Park
- Resort-style Saltwater Pool with Grills, Fire Features, and Outdoor Games
- Fully-equipped Fitness
  Center and Separate Fitness
  Studio with State-of-the-art