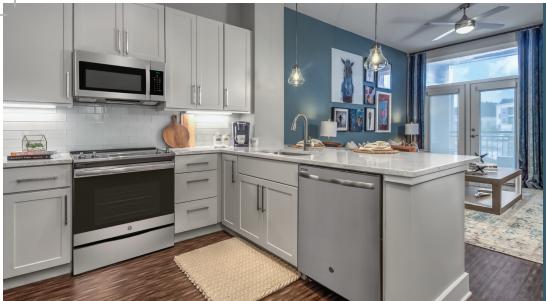

RentReaFarms.com

- 100% Smoke Free
- Gourmet Kitchens with Quartz Countertops with Designer Tile Backsplash
- Stainless Steel Appliances Featuring French Door Refrigerators and Front Control Ranges
- Spa-styled Baths with Undermount Sinks and Framed Mirrors
- Separate Glass-door
  Showers with Tile Surround and Double Vanities
   Available
- Luxury Vinyl Plank Flooring
- Full-size Washer and Dryer in Each Home
- Upgraded Modular Closets
- Patios and Balconies Available
- Two Resort-style Pools with Sun Shelves, Cabanas and Fire Pit
- Fully-equipped Fitness Center and Separate Fitness Studio with State-of-the-art Equipment