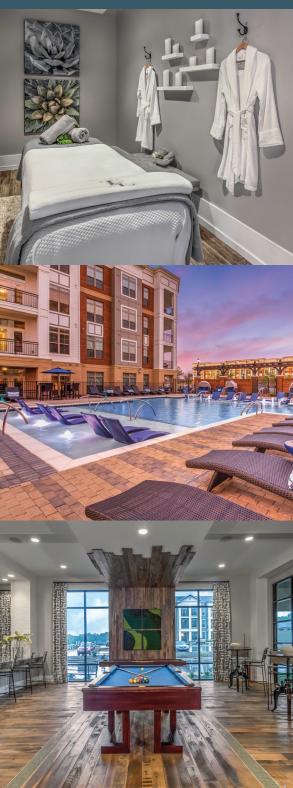

RentReaFarms.com

- 100% Smoke Free
- Gourmet Kitchens with Quartz Countertops with Designer Tile Backsplash
- Stainless Steel Appliances Featuring French Door Refrigerators and Front Control Ranges
- Spa-styled Baths with Undermount Sinks and Framed Mirrors
- Separate Glass-door
  Showers with Tile Surround and Double Vanities
   Available
- Luxury Vinyl Plank Flooring
- Full-size Washer and Dryer in Each Home
- Upgraded Modular Closets
- Patios and Balconies Available
- Two Resort-style Pools with Sun Shelves, Cabanas and Fire Pit
- Fully-equipped Fitness Center and Separate Fitness Studio with State-of-the-art Equipment

- Sports Lounge with Virtual Golf and Billiards
- Outdoor Lounge with TV Overlooking Greenway Lawn
- Business Suite with Conference Room and Co-working Spaces
- Relaxation Massage Room
- Gift Wrap Suite
- Pet-friendly Community with Dog Park and Pet Spa
- Electric Vehicle Charging Stations
- Storage Spaces Available
- Bike Storage Available
- 24-hour Parcel Storage
- On-site Concierge
- 40,406 SF of On-site Retail