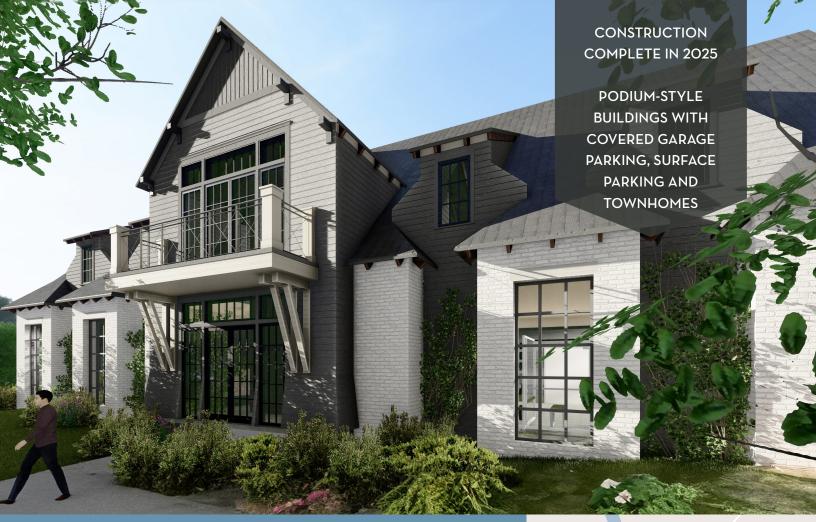

## ELEGANT YET RELAXED APARTMENT LIVING ON DANIEL ISLAND

The Henslow is a 175-unit luxury apartment and townhome project located on Daniel Island just north of downtown Charleston. The property is located in a picturesque location with easy access to I-526 and River Landing Dr, which connects the commercial area of the island. The Henslow is adjacent to a paved trail allowing for an easy walk or bike ride to the main business and retail areas and the popular Daniel Island riverfront. The Henslow is only 10 miles from the Charleston International Airportand numerous major employers in that area. The units will feature upgraded finishes and custom features alongside amenities and architectural design that exemplify the best of Low Country style and relaxed yet elegant living.

## **175 UNITS:**

- 20 Studios
- 66 One Bed/One Bath
- 59 Two Bed/Two Baths
- 18 Three Bed/Two Baths
- 12 Townhomes

- 100% Smoke Free
- Gourmet Kitchens Featuring Stainless Steel Appliances with French Door Refrigerators and Front Control Ranges
- Quartz Countertops with Designer Tile Backsplash
- European Upgraded, Frameless Cabinetry with Matte Black Hardware
- Spa-styled Baths with Undermount Sinks, Curved Shower Rods and Framed Mirrors
- Separate, Semi-frameless
   Showers Available
- Full-size Washer and Dryer in Each Home
- Private Balconies and Patios
- Luxury Vinyl Plank Flooring Throughout Entire Apartment
- Custom Modular Closet Shelving
- Townhomes Feature Upgraded Finishes and Pre-wired for EV Charging in the Garage
- Resort-style Saltwater Pool with Multiple Seating and Lounge Areas
- Unique Boardwalk Feature Connects Amenity Spaces