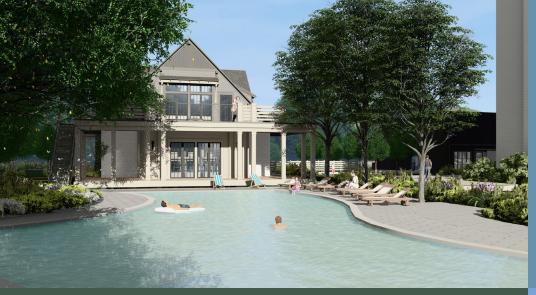

## **175 UNITS:**

- 20 Studios
- 66 One Bed/One Bath
- 59 Two Bed/Two Baths
- 18 Three Bed/Two Baths
- 12 Townhomes

- 100% Smoke Free
- Gourmet Kitchens Featuring Stainless Steel Appliances with French Door Refrigerators and Front Control Ranges
- Quartz Countertops with Designer Tile Backsplash
- European Upgraded, Frameless Cabinetry with Matte Black Hardware
- Spa-styled Baths with Undermount Sinks, Curved Shower Rods and Framed Mirrors
- Separate, Semi-frameless
   Showers Available
- Full-size Washer and Dryer in Each Home
- Private Balconies and Patios
- Luxury Vinyl Plank Flooring Throughout Entire Apartment
- Custom Modular Closet Shelving
- Townhomes Feature Upgraded Finishes and Pre-wired for EV Charging in the Garage
- Resort-style Saltwater Pool with Multiple Seating and Lounge Areas
- Unique Boardwalk Feature Connects Amenity Spaces