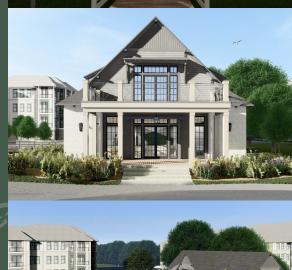

## ELEGANT YET RELAXED APARTMENT LIVING ON DANIEL ISLAND

The Henslow is a 175-unit luxury apartment and townhome project located on Daniel Island just north of downtown Charleston. The property is located in a picturesque location with easy access to I-526 and River Landing Dr, which connects the commercial area of the island. The Henslow is adjacent to a paved trail allowing for an easy walk or bike ride to the main business and retail areas and the popular Daniel Island riverfront. The Henslow is only 10 miles from the Charleston International Airportand numerous major employers in that area. The units will feature upgraded finishes and custom features alongside amenities and architectural design that exemplify the best of Low Country style and relaxed yet elegant living.

## HENSLOW

DANIEL ISLAND

350 Henslow Drive Charleston, SC 29492