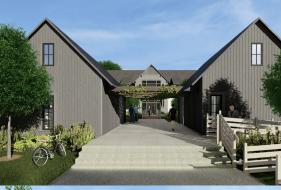

- Fire Features and Lounge Furniture Throughout
- Two-story Clubhouse with Entertainment Kitchen, Game Room and Work-from-home Area
- Fully-equipped Fitness
   Center and Separate Fitness
   Studio with State-of-the-art
   Technogym Equipment
- Outdoor Clubhouse Lounge Overlooking the Pool
- Co-working Lounge with Private Workstations and Conference Table
- Event Barn with Outdoor Living Room and Entertainment Kitchen
- Bike Barn with Ample Bike Storage
- Pet-friendly Community with Pet Wash
- Electric Vehicle Charging Stations
- Pond with Water Feature
- Storage Spaces Available
- 24-hour Parcel Storage