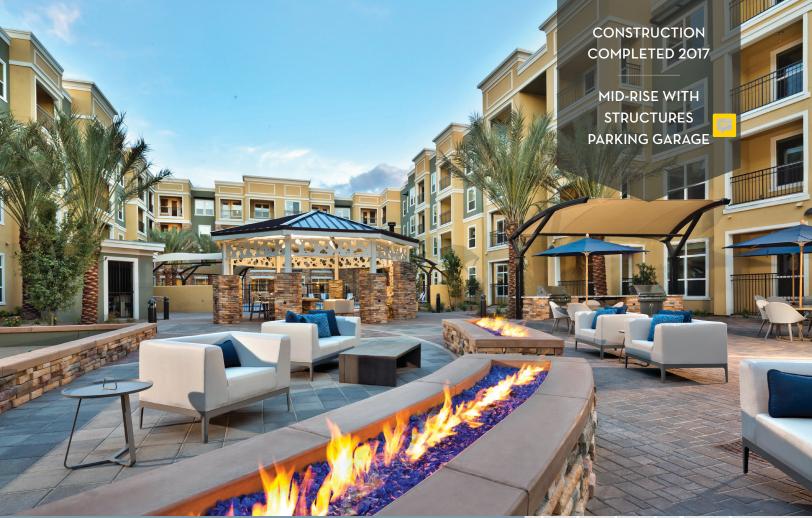

## LUXURY APARTMENTS IN CAMELBACK CORRIDOR

District at Biltmore is a 227-unit luxury apartment project located in the Camelback Corridor of North East Phoenix, Arizona. District at Biltmore is situated on North 24th St. between East Highland and East Campbell. Residents enjoy easy access to I-17 and I-10 and an easy commute to nearby employers including Charles Schwab, Banner Health, and CBRE — as well as being a block away from Biltmore Fashion Park, which is known for it's upscale shopping and dining. District at Biltmore is also conveniently located near Camelback Mountain and Piestewa Peak.

- Rooftop Lounge with BBQ Grills, Fire Pit and Sweeping Views of Camelback Mountain
- Courtyard with Ramada, Outdoor Kitchen and Fire Pit
- Outdoor Game Area with Putting Green, Bocce Court and Ping Pong Table
- Resident Lounge with Entertainment Kitchen, TVs and Game Room
- Business Suite with Conference Room and Co-working Spaces
- Pet-friendly Community with Dog Park and Pet Spa
- Electric Vehicle Charging Stations
- Bike Storage Available
- 24-hour Parcel Storage