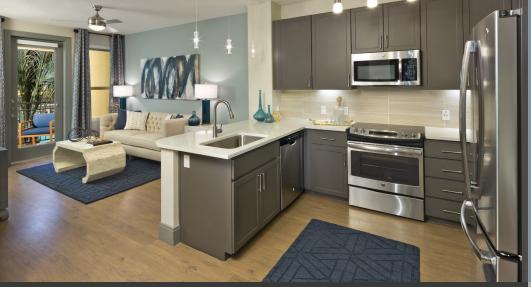

4600 N 24th St Phoenix, AZ 85016

DistrictAtBiltmore.com

- 100% Smoke Free
- Gourmet Kitchens with Quartz Countertops with Designer Tile Backsplash
- Stainless Steel Appliances
   Featuring French Door
   Refrigerators and Flat-top
   Ranges
- Spa-styled Baths with Undermount Sinks and Framed Mirrors
- Separate Glass-door Showers with Tile Surround and Double Vanities Available
- Luxury Vinyl Plank Flooring
- Full-size Washer and Dryer in Each Home
- Upgraded Modular Closets
- Patios and Balconies Available
- Resort-style Pool with Lounge Seating and Hot Tub
- Fully-equipped Fitness
   Center and Separate
   Fitness Studio with
   State-of-the-art Equipment