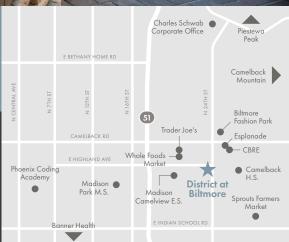

## LUXURY APARTMENTS IN CAMELBACK CORRIDOR

District at Biltmore is a 227-unit luxury apartment project located in the Camelback Corridor of North East Phoenix, Arizona. District at Biltmore is situated on North 24th St. between East Highland and East Campbell. Residents enjoy easy access to I-17 and I-10 and an easy commute to nearby employers including Charles Schwab, Banner Health, and CBRE — as well as being a block away from Biltmore Fashion Park, which is known for it's upscale shopping and dining. District at Biltmore is also conveniently located near Camelback Mountain and Piestewa Peak.