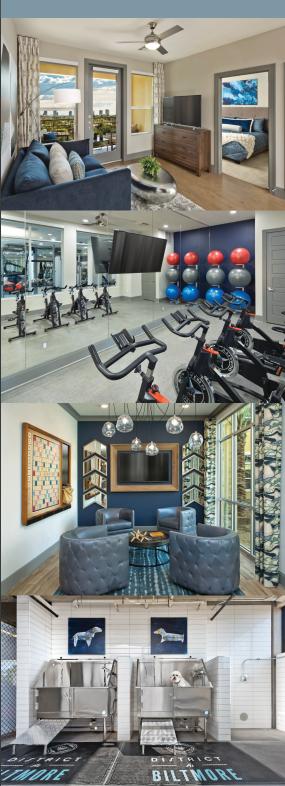

4600 N 24th St Phoenix, AZ 85016

DistrictAtBiltmore.com

- 100% Smoke Free
- Gourmet Kitchens with Quartz Countertops with Designer Tile Backsplash
- Stainless Steel Appliances
   Featuring French Door
   Refrigerators and Flat-top
   Ranges
- Spa-styled Baths with Undermount Sinks and Framed Mirrors
- Separate Glass-door Showers with Tile Surround and Double Vanities Available
- Luxury Vinyl Plank Flooring
- Full-size Washer and Dryer in Each Home
- Upgraded Modular Closets
- Patios and Balconies Available
- Resort-style Pool with Lounge Seating and Hot Tub
- Fully-equipped Fitness
   Center and Separate
   Fitness Studio with
   State-of-the-art Equipment

- Rooftop Lounge with BBQ Grills, Fire Pit and Sweeping Views of Camelback Mountain
- Courtyard with Ramada, Outdoor Kitchen and Fire Pit
- Outdoor Game Area with Putting Green, Bocce Court and Ping Pong Table
- Resident Lounge with Entertainment Kitchen, TVs and Game Room
- Business Suite with Conference Room and Co-working Spaces
- Pet-friendly Community with Dog Park and Pet Spa
- Electric Vehicle Charging Stations
- Bike Storage Available
- 24-hour Parcel Storage