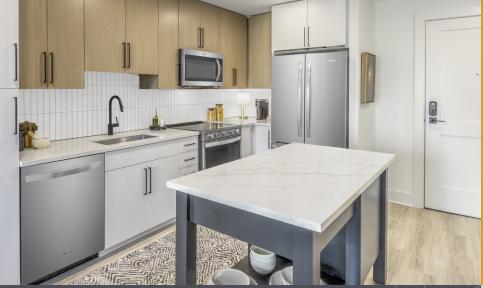

THE CAMILLE APARTMENTS

7000 Wisconsin Ave

Bethesda, MD 20815

TheCamille.com

- 100% Smoke Free
- Floor-to-ceiling, Insulated Windows with Solar Shades
- Luxury Vinyl Plank Flooring Throughout
- Gourmet Kitchens with Quartz Countertops and Upgraded Tile Backsplash
- Stainless Steel Appliances Featuring Front Control Ranges and French Door Refrigerators
- Full-size, Front-loading Washer and Dryer in Each Home
- Spa-styled Baths with Undermount Sinks, Curved Shower Rods and Framed Mirrors
- Upgraded Ceramic Tile Flooring in Bathrooms
- Separate, Semi-frameless Showers with Marble-look Tile Surround and Double Vanities Available
- Custom Modular Closets
- Private Balconies and Patios with Sweeping Views
- Rooftop Sky Lounge with Entertainment Kitchen and