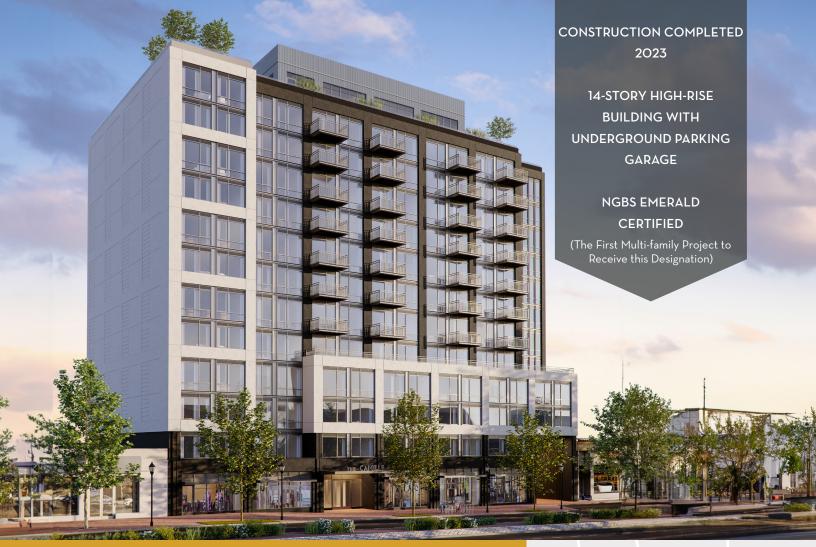

## BOUTIQUE BETHESDA-CHEVY CHASE APARTMENTS

The Camille is a 181-unit luxury apartment project located just outside of Washington,DC in Bethesda, MD. The property is a short walk to the Washington Metro's Bethesda Station on the Red Line. The Camille offers immediate access to downtown Washington, DC as well as numerous other Washington,DC metro employment centers and transportation hubs. The property offers walkable access to both retail and office locations including Bethesda Row and Woodmont Triangle. The Camille features market leading unit finishes and amenities with numerous custom upgrades and features.

THE CAMILLE APARTMENTS

7000 Wisconsin Ave

Bethesda, MD 20815

TheCamille.com

- 100% Smoke Free
- Floor-to-ceiling, Insulated Windows with Solar Shades
- Luxury Vinyl Plank Flooring Throughout
- Gourmet Kitchens with Quartz Countertops and Upgraded Tile Backsplash
- Stainless Steel Appliances Featuring Front Control Ranges and French Door Refrigerators
- Full-size, Front-loading Washer and Dryer in Each Home
- Spa-styled Baths with Undermount Sinks, Curved Shower Rods and Framed Mirrors
- Upgraded Ceramic Tile Flooring in Bathrooms
- Separate, Semi-frameless Showers with Marble-look Tile Surround and Double Vanities Available
- Custom Modular Closets
- Private Balconies and Patios with Sweeping Views
- Rooftop Sky Lounge with Entertainment Kitchen and