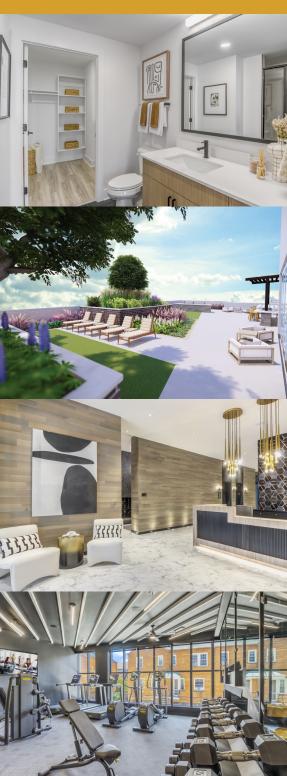

THE CAMILLE APARTMENTS

7000 Wisconsin Ave

Bethesda, MD 20815

TheCamille.com

- 100% Smoke Free
- Floor-to-ceiling, Insulated Windows with Solar Shades
- Luxury Vinyl Plank Flooring Throughout
- Gourmet Kitchens with Quartz Countertops and Upgraded Tile Backsplash
- Stainless Steel Appliances Featuring Front Control Ranges and French Door Refrigerators
- Full-size, Front-loading Washer and Dryer in Each Home
- Spa-styled Baths with Undermount Sinks, Curved Shower Rods and Framed Mirrors
- Upgraded Ceramic Tile Flooring in Bathrooms
- Separate, Semi-frameless Showers with Marble-look Tile Surround and Double Vanities Available
- Custom Modular Closets
- Private Balconies and Patios with Sweeping Views
- Rooftop Sky Lounge with Entertainment Kitchen and

## Fireplace

- Sky Deck Featuring Outdoor Games, Grilling Station, Outdoor Bar and Television
- Game Room with Billiards. Shuffleboard and Giant Wall Scrabble
- Co-working Lounge with Private and Semiprivate Workstations and **Conference Room**
- Fully-equipped Fitness Center and Separate Fitness Studio with State-of-the-art **Technogym Equipment**
- Pet-friendly Community with Pet Spa
- Electric Vehicle Charging Stations
- Storage Spaces Available
- Bike Storage Available
- 24-hour Parcel Storage
- On-site Concierge
- 97 Walk Score<sup>™</sup> A Walker's Paradise