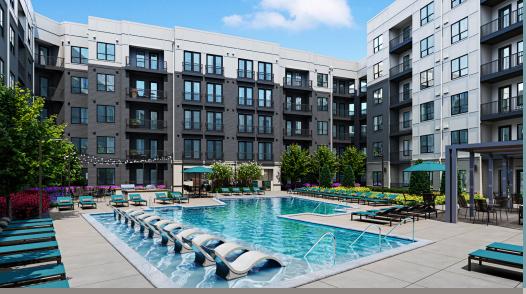

## **325 UNITS:**

- 26 Studios
- 163 One Bed/One Bath
- 100 Two Bed/Two Baths
- 13 Three Bed/Two Baths
- 23 Townhomes

- 100% Smoke Free
- Light-filled Apartment Homes with Large Windows and Solar Shades
- Gourmet Kitchens with Quartz Countertops and Tile Backsplash
- Stainless Steel Appliances Featuring Side-by-side Refrigerators and Front Control Ranges
- Quartz Countertops, Undermount Sinks, Curved Shower Rods and Framed Mirrors in Baths
- Separate, Semi-frameless
  Showers with Tile Surround
  Available
- Full-size Washer and Dryer in Each Home
- Luxury Vinyl Plank Flooring in Entryways, Kitchens, Baths, Living Rooms and Dining Rooms
- Private Balconies and Patios
- Resort-style Saltwater Pool with Outdoor Kitchen and Yoga Lawn