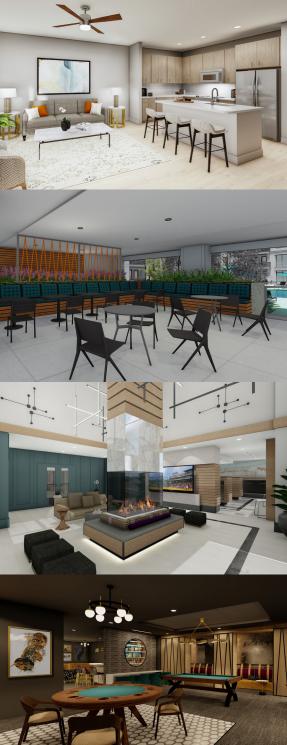

## **325 UNITS:**

- 26 Studios
- 163 One Bed/One Bath
- 100 Two Bed/Two Baths
- 13 Three Bed/Two Baths
- 23 Townhomes

- 100% Smoke Free
- Light-filled Apartment Homes with Large Windows and Solar Shades
- Gourmet Kitchens with Quartz Countertops and Tile Backsplash
- Stainless Steel Appliances Featuring Side-by-side Refrigerators and Front Control Ranges
- Quartz Countertops, Undermount Sinks, Curved Shower Rods and Framed Mirrors in Baths
- Separate, Semi-frameless
  Showers with Tile Surround
  Available
- Full-size Washer and Dryer in Each Home
- Luxury Vinyl Plank Flooring in Entryways, Kitchens, Baths, Living Rooms and Dining Rooms
- Private Balconies and Patios
- Resort-style Saltwater Pool with Outdoor Kitchen and Yoga Lawn

- Courtyards with Outdoor Games, Hammocks, Outdoor Kitchens and Lounges
- Outdoor Covered Game Lounge
- Fully-equipped Fitness
  Center and Separate Fitness
  Studio with State-of-the-art
  Equipment
- Speakeasy with Billiards and Poker Table
- Business Lounge with Private Workstations, Conference Room and Coworking Areas
- Pet-friendly Community with Pet Spa
- Farmshelf Indoor Hydroponic Garden
- Electric Vehicle Charging Stations
- Storage Spaces Available
- Bike Storage Available
- 24-hour Parcel Storage