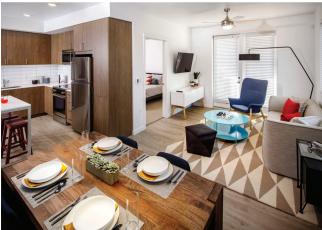

## INTERIOR FEATURES

- Expansive Floor Plans: one, two and three-bedroom apartments
- Luxury Vinyl Plank Flooring: in all entry, kitchen, living/dining and baths
- Wood-grain Flat Front Cabinets
- Premium Quartz Countertops: with tile backsplash
- Kitchen Islands\*
- Stainless Steel Appliances
- Pantries\*
- Modern Bathrooms: with soaking tubs & tile surround
- Curved Shower Rods
- Built-in Bathroom Shelving\*
- Linen Closets
- Sliding Barn Doors\*
- Large Walk-in Closets: with built-in shelving
- Ceiling Fans: in living rooms and bedrooms
- Washers and Dryers
- Balconies and Patios\*
- 9' Ceilings