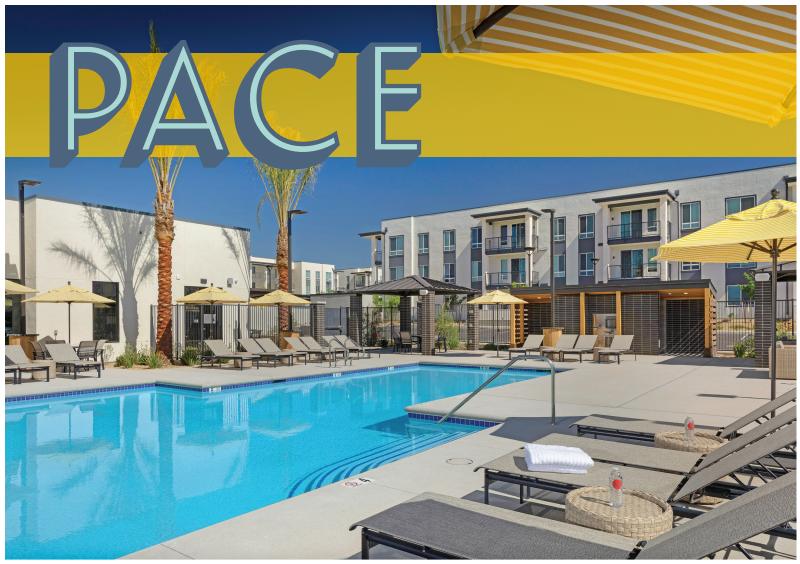

## COMMUNITY AMENITIES

- Resort-style Heated Pool: with spa and cabana
- Covered Outdoor Lounge: with fire feature and ping pong
- Courtyard: with grilling station and fireplace
- Hammock Garden
- 24-Hour Fitness Center: fully equipped with cardio & weight equipment
- Separate Yoga Studio: with Peloton bikes and Mirror fitness display
- **Resident Lounge:** with 75-inch TV, entertainment kitchen and coffee bar
- Game Room: with billiards, shuffleboard and wall of TVs
- Conference Room
- 24-Hour Package Locker System
- Bike Storage
- Playground
- Detached Garages & Carports Available
- Electric Vehicle Charging Stations
- **Pet-friendly Community:** with dog park
- Smoke-free Community