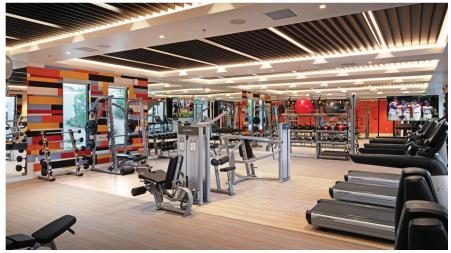

## COMMUNITY AMENITIES

- Resort-style Heated Pool: with spa and cabana
- Covered Outdoor Lounge: with fire feature and ping pong
- Courtyard: with grilling station and fireplace
- Hammock Garden
- 24-Hour Fitness Center: fully equipped with cardio & weight equipment
- Separate Yoga Studio: with Peloton bikes and Mirror fitness display
- **Resident Lounge:** with 75-inch TV, entertainment kitchen and coffee bar
- Game Room: with billiards, shuffleboard and wall of TVs
- Conference Room
- 24-Hour Package Locker System
- Bike Storage
- Playground
- Detached Garages & Carports Available
- Electric Vehicle Charging Stations
- **Pet-friendly Community:** with dog park
- Smoke-free Community