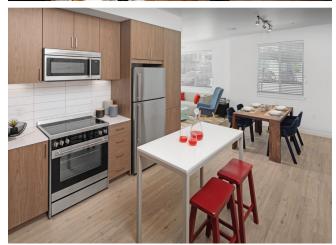

## INTERIOR FEATURES

- Expansive Floor Plans: one, two and three-bedroom apartments
- Luxury Vinyl Plank Flooring: in all entry, kitchen, living/dining and baths
- Wood-grain Flat Front Cabinets
- Premium Quartz Countertops: with tile backsplash
- Kitchen Islands\*
- Stainless Steel Appliances
- Pantries\*
- Modern Bathrooms: with soaking tubs & tile surround
- Curved Shower Rods
- Built-in Bathroom Shelving\*
- Linen Closets
- Sliding Barn Doors\*
- Large Walk-in Closets: with built-in shelving
- Ceiling Fans: in living rooms and bedrooms
- Washers and Dryers
- Balconies and Patios\*
- 9' Ceilings