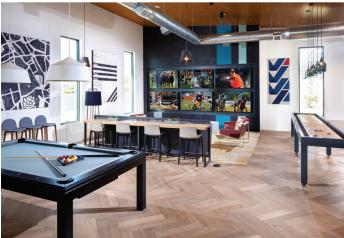

## COMMUNITY AMENITIES

- Resort-style Heated Pool: with spa and cabana
- Covered Outdoor Lounge: with fire feature and ping pong
- Courtyard: with grilling station and fireplace
- Hammock Garden
- 24-Hour Fitness Center: fully equipped with cardio & weight equipment
- Separate Yoga Studio: with Peloton bikes and Mirror fitness display
- **Resident Lounge:** with 75-inch TV, entertainment kitchen and coffee bar
- Game Room: with billiards, shuffleboard and wall of TVs
- Conference Room
- 24-Hour Package Locker System
- Bike Storage
- Playground
- Detached Garages & Carports Available
- Electric Vehicle Charging Stations
- **Pet-friendly Community:** with dog park
- Smoke-free Community