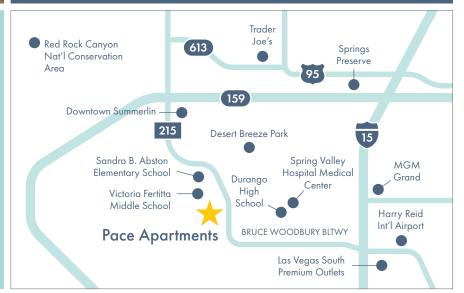

## CONVENIENCES

- Nearby Hiking & Biking Trails: 12 miles to Red Rock Canyon
- Major Employers Nearby: 2 miles to UNLV
  Research & Technology Park
- Nearby Shopping, Dining, and Entertainment: 1 mile to Summerlin Community and 15 minutes to the Las Vegas Strip
- Easy Highway Access: 1/4 mile to 215-Beltway

9314 W Russell Rd | Las Vegas, NV 89148 PaceLV.com

Subject to change, error, and/or deletion. 3-22 🍙