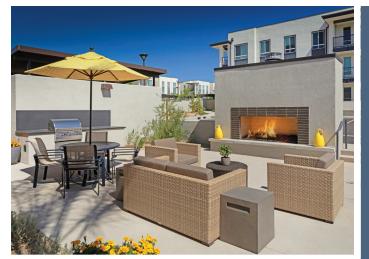

## COMMUNITY AMENITIES

- Resort-style Heated Pool: with spa and cabana
- Covered Outdoor Lounge: with fire feature and ping pong
- Courtyard: with grilling station and fireplace
- Hammock Garden
- 24-Hour Fitness Center: fully equipped with cardio & weight equipment
- Separate Yoga Studio: with Peloton bikes and Mirror fitness display
- **Resident Lounge:** with 75-inch TV, entertainment kitchen and coffee bar
- Game Room: with billiards, shuffleboard and wall of TVs
- Conference Room
- 24-Hour Package Locker System
- Bike Storage
- Playground
- Detached Garages & Carports Available
- Electric Vehicle Charging Stations
- **Pet-friendly Community:** with dog park
- Smoke-free Community