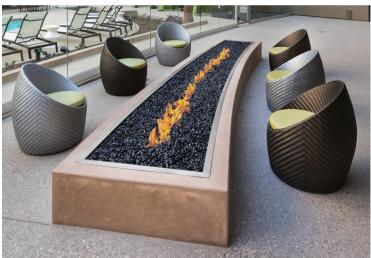

### COMMUNITY AMENITIES

- Resort-style Pool: with cabanas, outdoor kitchen and spa
- Poolside Lounge: with fire feature
- · Covered Open Air Lounge
- Courtyard: with ample seating and grilling station
- Resident Lounge: with entertainment kitchen and coffee bar  $\,$
- Business Center: with built-in booths, computer stations & conference tables
- Private Conference or Dining Room: with kitchenette & TV
- Sky Lounge: with outdoor kitchen, fire feature, TV and mountain views
- Bicycle Storage and Repair Station
- Package Locker System
- Fitness Center: fully-equipped with cardio and weight equipment
- Separate Fitness Studio: with ballet barre, TRX and virtual trainer
- Covered Parking: with electric car charging stations and reserved parking available
- Pet-friendly Community: with pet spa and dog park