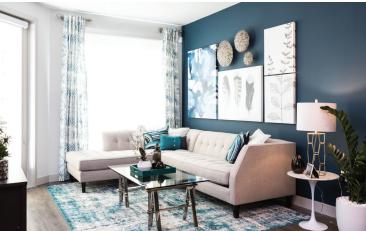

#### INTERIOR FEATURES

- Expansive Floor Plans: one, two, and three-bedroom apartments
- · Live/Work Townhomes Available
- Luxury Vinyl Plank Flooring\*: entry, kitchen and select living/dining spaces
- Wood-Grain or Espresso Flat Front Cabinets
- Premium Quartz Countertops: with tile backsplash
- Undermount Stainless Steel Sinks
- Kitchen Islands\*
- Stainless Steel Appliances: with gas range
- Full-size Washer and Dryer
- · Modern Bathrooms: with soaking tubs and tile surround
- Curved Shower Rods
- Double Vanities\*
- Illuminated Mirrors
- Built-in Bathroom Shelving\*
- Walk-in Showers\*
- Large Walk-in Closets\*
- Solar Shades
- USB Charging Ports
- Nest Thermostats
- Balconies and Patios\*
- Santa Ana Mountain Views\*