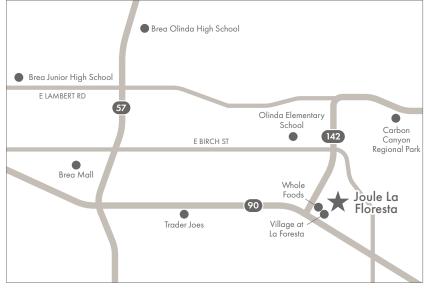

#### CONVENIENCES

- Walkable to Shopping and Dining: steps to Village at La Floresta and close to Brea Mall
- Easy Highway Access: convenient access to Hwy 57, Hwy 91 and I-5
- Nearby Hiking and Biking Trails
- · Zoned to Brea Olinda Unified School District
- Major Employers Nearby

## joule la floresta

APARTMENTS

420 La Crescenta Dr. | Brea, CA 92823 JouleLaFloresta.com