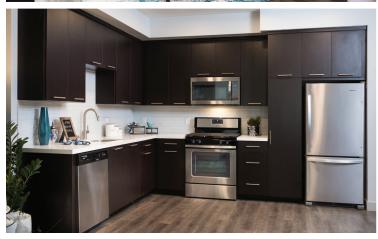

#### INTERIOR FEATURES

- Expansive Floor Plans: one, two, and three-bedroom apartments
- · Live/Work Townhomes Available
- Luxury Vinyl Plank Flooring\*: entry, kitchen and select living/dining spaces
- Wood-Grain or Espresso Flat Front Cabinets
- Premium Quartz Countertops: with tile backsplash
- Undermount Stainless Steel Sinks
- Kitchen Islands\*
- Stainless Steel Appliances: with gas range
- Full-size Washer and Dryer
- · Modern Bathrooms: with soaking tubs and tile surround
- Curved Shower Rods
- Double Vanities\*
- Illuminated Mirrors
- Built-in Bathroom Shelving\*
- Walk-in Showers\*
- Large Walk-in Closets\*
- Solar Shades
- USB Charging Ports
- Nest Thermostats
- Balconies and Patios\*
- Santa Ana Mountain Views\*