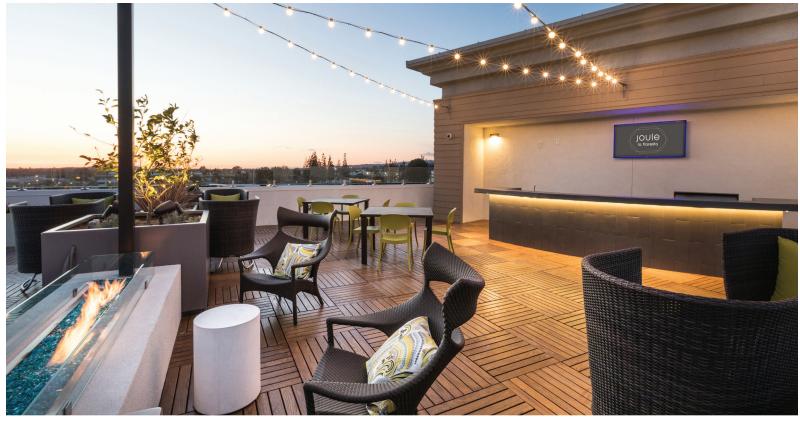

### COMMUNITY AMENITIES

- Resort-style Pool: with cabanas, outdoor kitchen and spa
- Poolside Lounge: with fire feature
- · Covered Open Air Lounge
- Courtyard: with ample seating and grilling station
- Resident Lounge: with entertainment kitchen and coffee bar  $\,$
- Business Center: with built-in booths, computer stations & conference tables
- Private Conference or Dining Room: with kitchenette & TV
- Sky Lounge: with outdoor kitchen, fire feature, TV and mountain views
- Bicycle Storage and Repair Station
- Package Locker System
- Fitness Center: fully-equipped with cardio and weight equipment
- Separate Fitness Studio: with ballet barre, TRX and virtual trainer
- Covered Parking: with electric car charging stations and reserved parking available
- Pet-friendly Community: with pet spa and dog park