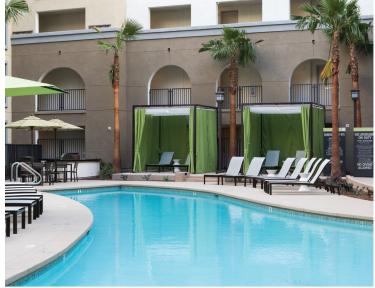

### COMMUNITY AMENITIES

- Resort-style Pool: with cabanas, outdoor kitchen and spa
- Poolside Lounge: with fire feature
- · Covered Open Air Lounge
- Courtyard: with ample seating and grilling station
- Resident Lounge: with entertainment kitchen and coffee bar  $\,$
- Business Center: with built-in booths, computer stations & conference tables
- Private Conference or Dining Room: with kitchenette & TV
- Sky Lounge: with outdoor kitchen, fire feature, TV and mountain views
- Bicycle Storage and Repair Station
- Package Locker System
- Fitness Center: fully-equipped with cardio and weight equipment
- Separate Fitness Studio: with ballet barre, TRX and virtual trainer
- Covered Parking: with electric car charging stations and reserved parking available
- Pet-friendly Community: with pet spa and dog park