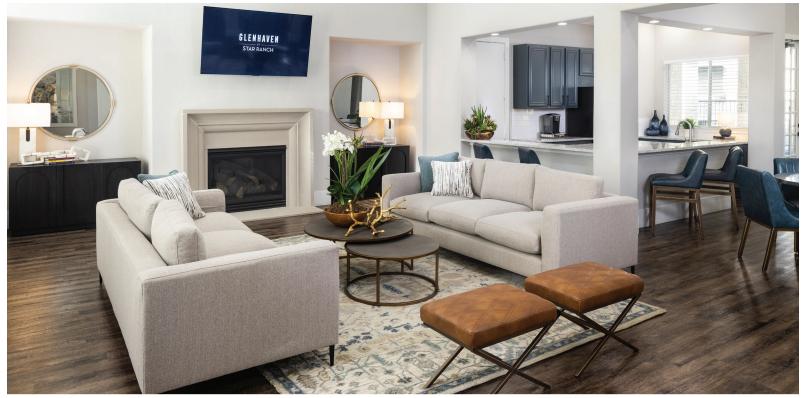

## INTERIOR FEATURES

- Expansive Floor Plans: one, two, and three-bedroom apartments and four-bedroom townhomes
- · Luxury Vinyl Plank Flooring: in living/dining and select bedrooms\*
- Oil Rubbed Bronze Fixtures\*
- Shaker Style Cabinets: wood finish
- Premium Granite Countertops: with tile backsplash\*
- Kitchen Islands\*
- Energy-efficient Stainless Steel Appliances\* 🕲

- Pantries\*
- Modern Bathrooms: with soaking tubs and tile surround
- Double Vanities\*
- · Linen Closets\*
- Ceiling Fans: in living rooms and bedrooms
- Crown Molding
- · Large Walk-in Closets
- Full-size Washers and Dryers\*
- LED Lighting (S)
- Programmable Thermostat

- Fireplaces\*
- Balconies and Patios
- · All Townhomes Include Attached Garage
- Nature and Golf Course Views