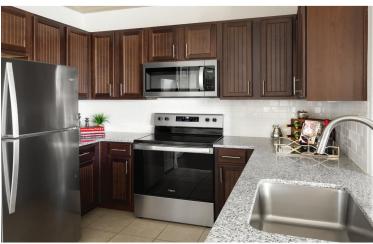

## INTERIOR FEATURES

- Expansive Floor Plans: one, two, and three-bedroom apartments and four-bedroom townhomes
- · Luxury Vinyl Plank Flooring: in living/dining and select bedrooms\*
- Oil Rubbed Bronze Fixtures\*
- Shaker Style Cabinets: wood finish
- Premium Granite Countertops: with tile backsplash\*
- Kitchen Islands\*
- Energy-efficient Stainless Steel Appliances\* 🕲

- Pantries\*
- Modern Bathrooms: with soaking tubs and tile surround
- Double Vanities\*
- · Linen Closets\*
- Ceiling Fans: in living rooms and bedrooms
- Crown Molding
- · Large Walk-in Closets
- Full-size Washers and Dryers\*
- LED Lighting (S)
- Programmable Thermostat