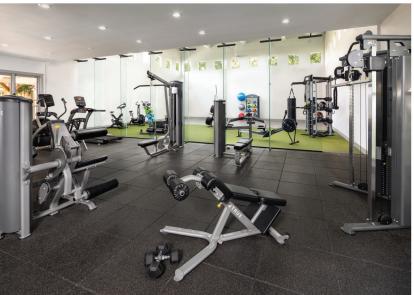

## **COMMUNITY AMENITIES**

- · Resort-style Pool
- · Covered Outdoor Lounge
- · Outdoor Kitchen: with grilling stations and communal dining areas
- 24-Hour Fitness Center: fully-equipped with cardio and weight equipment
- Upscale Clubhouse: with entertainment kitchen
- **Business Center**
- Playground: with shade sail
- Pet-friendly Community: with fenced-in dog park and pet wash
- Covered Parking Available\*
- **Controlled Access**
- One-Mile Jogging Trail
- Hiking & Biking Trails
- On-site Recycling
- Smoke-free Interiors