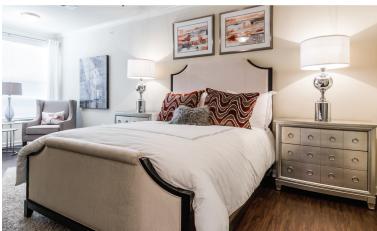

- Pantries\*
- Modern Bathrooms: with soaking tubs and tile surround
- Double Vanities\*
- · Linen Closets\*
- Ceiling Fans: in living rooms and bedrooms
- Crown Molding
- · Large Walk-in Closets
- Full-size Washers and Dryers\*
- LED Lighting (S)
- Programmable Thermostat