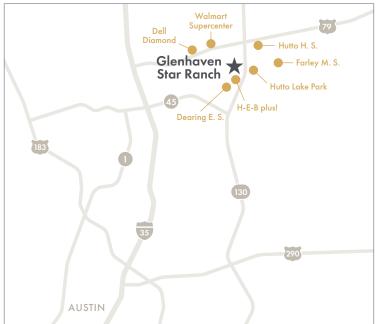

## CONVENIENCES

- Convenient Location: 30 minutes to downtown Austin
- Easy Highway Access: nearby TX-130, TX-45, and US-79
- · Nearby Shopping and Dining
- Hiking and Biking Trails: located near Hutto Lake Park,

STAR RANCH

APARTMENTS & TOWNHOMES

605 Winterfield Dr | Hutto, TX 78634

GlenhavenAtStarRanch.com

Subject to change, error and/or deletion. 5-23