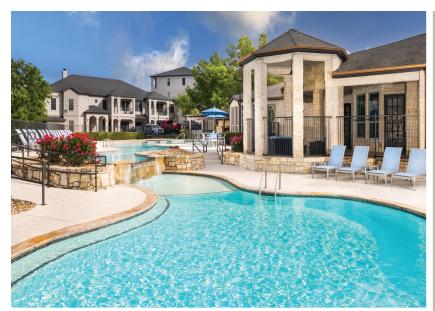

## **COMMUNITY AMENITIES**

- · Resort-style Pool
- · Covered Outdoor Lounge
- · Outdoor Kitchen: with grilling stations and communal dining areas
- 24-Hour Fitness Center: fully-equipped with cardio and weight equipment
- Upscale Clubhouse: with entertainment kitchen
- **Business Center**
- Playground: with shade sail
- Pet-friendly Community: with fenced-in dog park and pet wash
- Covered Parking Available\*
- **Controlled Access**
- One-Mile Jogging Trail
- Hiking & Biking Trails
- On-site Recycling
- Smoke-free Interiors