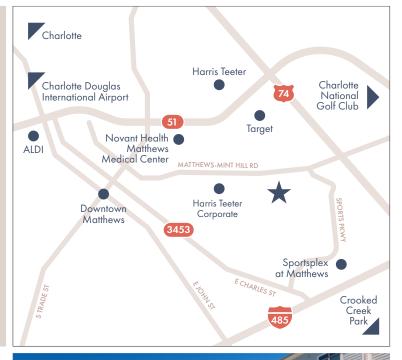

## CONVENIENCES

- · Convenient Location: bike or walk to downtown Matthews and an easy commute to Charlotte
- Easy Highway Access: to 1-485 and US-74
- Nearby Shopping, Dining, and Entertainment: proximity to Downtown Matthews shops and restaurants
- Nearby Hiking/Biking Trails and Other Outdoor Recreation: Crooked Creek Park, Charlotte National Golf Club, Matthews Sportsplex
- Major Employers Nearby: Bank of America, Elevation Corporate, Harris Teeter Corporate, Novant Matthews Hospital, Wells Fargo