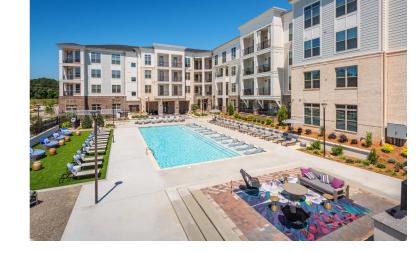

## **COMMUNITY AMENITIES**

- Resort-style Saltwater Pool: with sun shelf
- Fitness Center: fully-equipped with cardio and weight equipment
- Separate Yoga & Spin Studio
- Sauna and Steam Room
- Expansive Clubhouse
- Resident Game Lounge
- Outdoor Lounge: with fireplace, TV and hammocks
- Craft & Art Studio
- Business Center: with conference rooms
- Pet-friendly Community: with pet spa and fenced dog park
- Bike Storage: with repair station
- · On-site 'Quick' Market
- Controlled Building Access
- Electric Vehicle Charging Stations