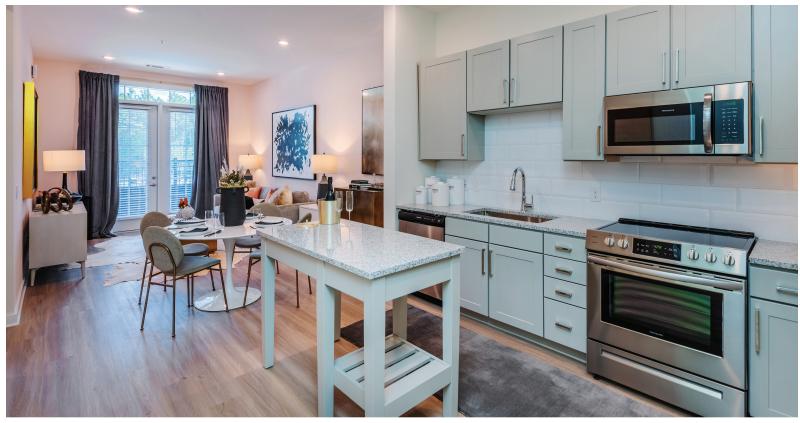

## **INTERIOR FEATURES**

- Expansive Floor Plans: one, two, and three-bedroom apartments
- Luxury Vinyl Plank Flooring: in entry, living, kitchen, dining and bath
- 42"White or Gray Shaker-style Cabinets
- Premium Granite Countertops: with tile backsplash
- Stainless Steel Appliances
- Kitchen Islands
- Pantries\*
- Built-in Bar\*: featuring wine rack
- Niche with Mudroom Details\*
- Ceiling Fans: in all bedrooms
- Large Walk-in Closets
- Barn Doors\*
- Modern Bathrooms: with framed mirrors
- Garden Soaking Tubs: with tile surround
- Glass-enclosed Showers\*
- Double Vanities\*
- Linen Closets
- Full-size Washers and Dryers
- Balconies and Patios
- USB Charging Ports
- Programmable Thermostats
- Keyless Entry Smart Locks
- 9-14' Ceilings